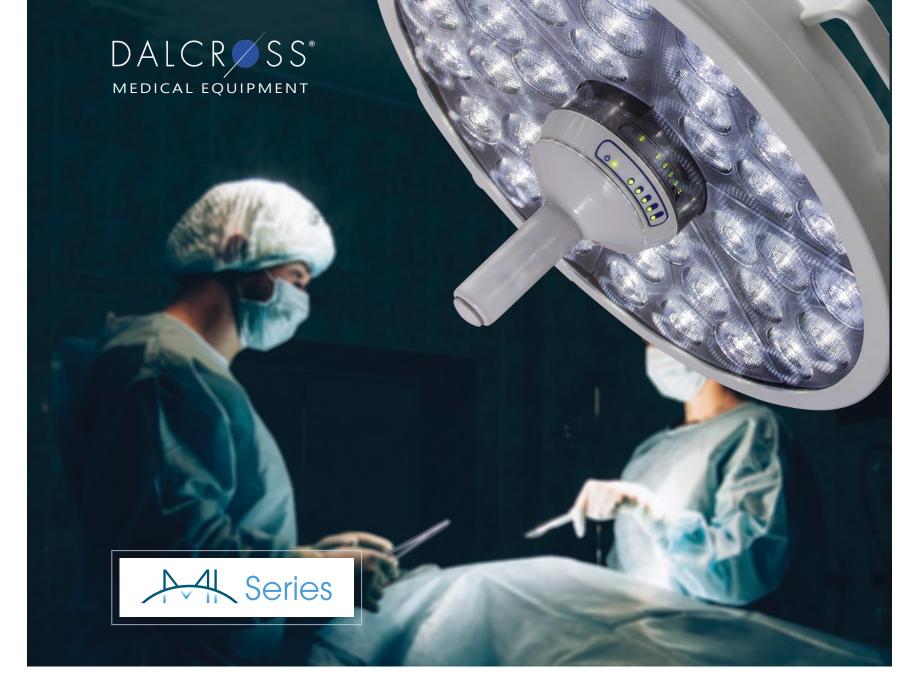

# **MI Series** The guiding lights for all patient care

Whether you're performing surgery, procedures or exams, it's absolutely critical that the lighting conditions be optimal so you can visualize your work with complete accuracy. Nothing less is acceptable.

The MI Series lights are significantly brighter, whiter and cooler than any previous technology. So you get the most vivid, accurate colors with remark- able shadow control — and virtually no heat emission — which make our lights more comfort-able to work under than any other lights. All at a price you won't sweat over.

#### **MI Series At A Glance**

- √ 4,300° K pure white illumination
- √ 100,000/75,000/55,000 lux output
- √ 50,000 hour-rated LED life
- √ Superior shadow control
- √ Near-zero radiated heat
- √ Wide array of mounts for ultimate flexibility