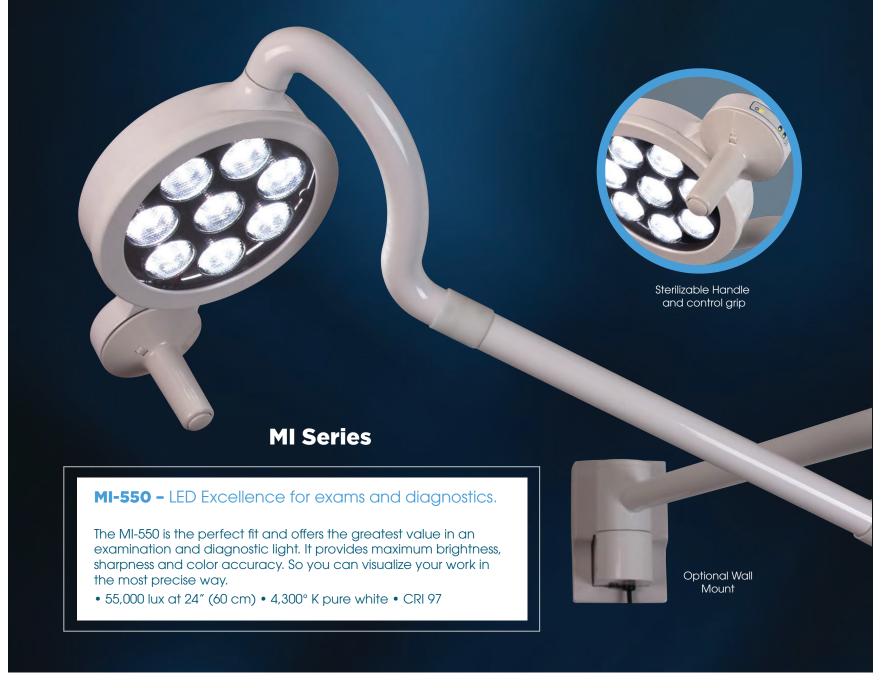

### **The MI Series**

Three incomparable lights with limitless lighting possibilities.

Our MI Series offers a selection of three different-sized lights. Choose the best one to fit your operating, procedure or exam rooms.