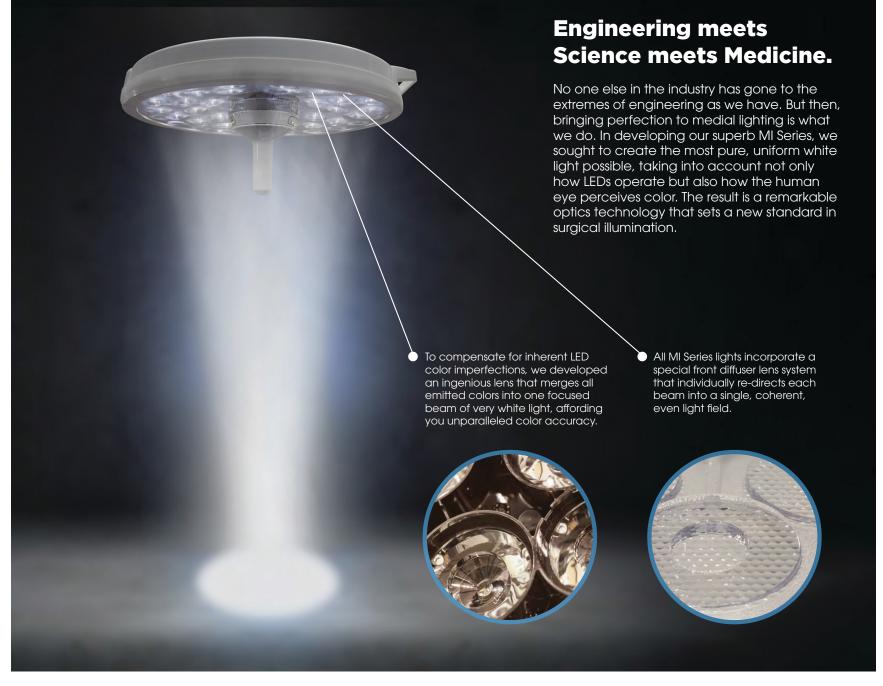

# **MI Series** The guiding lights for all patient care

Whether you're performing surgery, procedures or exams, it's absolutely critical that the lighting conditions be optimal so you can visualize your work with complete accuracy. Nothing less is acceptable.

The MI Series lights are significantly brighter, whiter and cooler than any previous technology. So you get the most vivid, accurate colors with remark- able shadow control — and virtually no heat emission — which make our lights more comfort-able to work under than any other lights. All at a price you won't sweat over.

#### **MI Series At A Glance**

- √ 4,300° K pure white illumination
- √ 100,000/75,000/55,000 lux output
- √ 50,000 hour-rated LED life
- √ Superior shadow control
- √ Near-zero radiated heat
- √ Wide array of mounts for ultimate flexibility