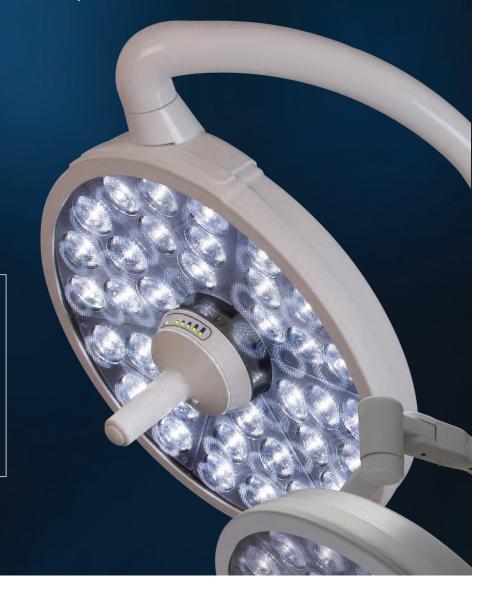

### MI-1000 - Adding unsurpassed brilliance in the OR.

Ideal within the surgical environment, the MI-1000 offers unsurpassed longevity and flexibility in a package that's incredibly affordable. The large diameter LED array provides excellent shadow control - even with just a single light head. Pressing the center button on the sterilizable handle allows 5-stage dimming plus ambient light mode (for minimallyinvasive procedures) for easy management of brightness within the illumination field.

• 100,000 lux at 1 meter • 4,300° K pure white • CRI 97

MI-1000 **Dual Ceiling Mount** 