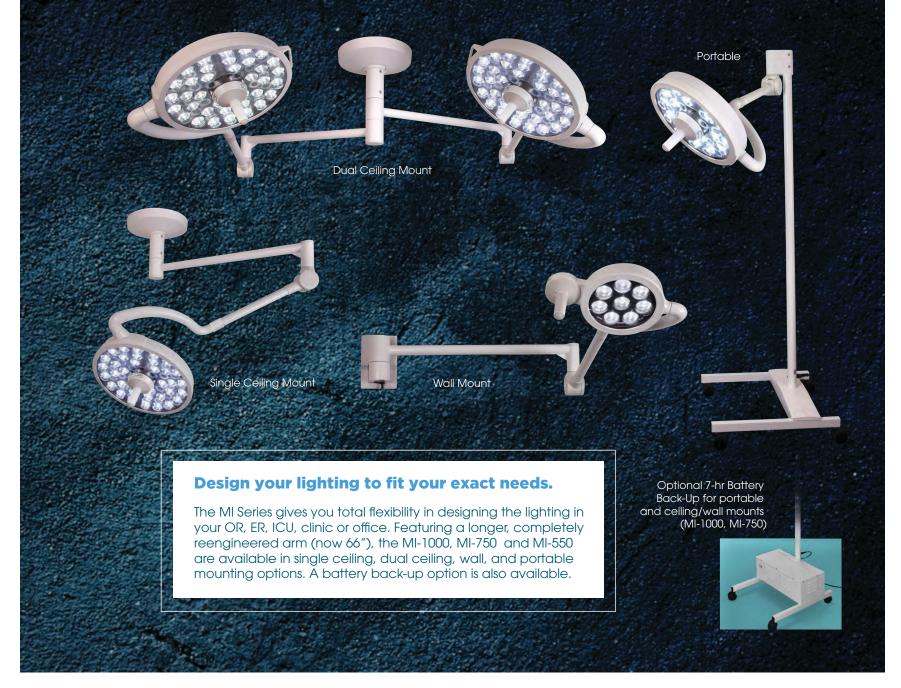

### **The MI Series**

Three incomparable lights with limitless lighting possibilities.

Our MI Series offers a selection of three different-sized lights. Choose the best one to fit your operating, procedure or exam rooms.

### MI-1000 - Adding unsurpassed brilliance in the OR.

Ideal within the surgical environment, the MI-1000 offers unsurpassed longevity and flexibility in a package that's incredibly affordable. The large diameter LED array provides excellent shadow control - even with just a single light head. Pressing the center button on the sterilizable handle allows 5-stage dimming plus ambient light mode (for minimallyinvasive procedures) for easy management of brightness within the illumination field.

• 100,000 lux at 1 meter • 4,300° K pure white • CRI 97

MI-1000 **Dual Ceiling Mount** 