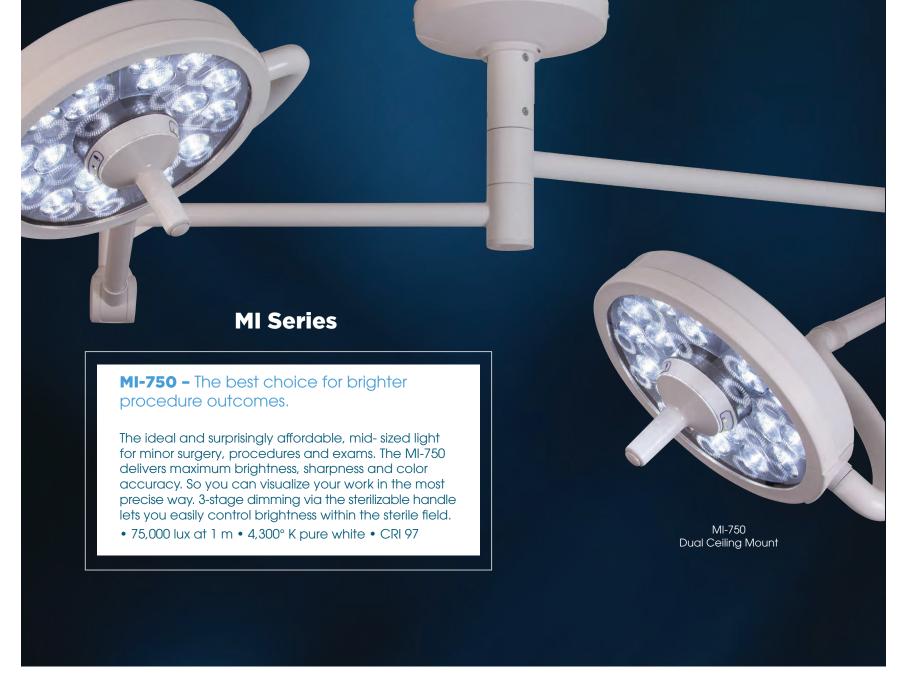

### **The MI Series**

Three incomparable lights with limitless lighting possibilities.

Our MI Series offers a selection of three different-sized lights. Choose the best one to fit your operating, procedure or exam rooms.

### MI-1000 - Adding unsurpassed brilliance in the OR.

Ideal within the surgical environment, the MI-1000 offers unsurpassed longevity and flexibility in a package that's incredibly affordable. The large diameter LED array provides excellent shadow control - even with just a single light head. Pressing the center button on the sterilizable handle allows 5-stage dimming plus ambient light mode (for minimallyinvasive procedures) for easy management of brightness within the illumination field.