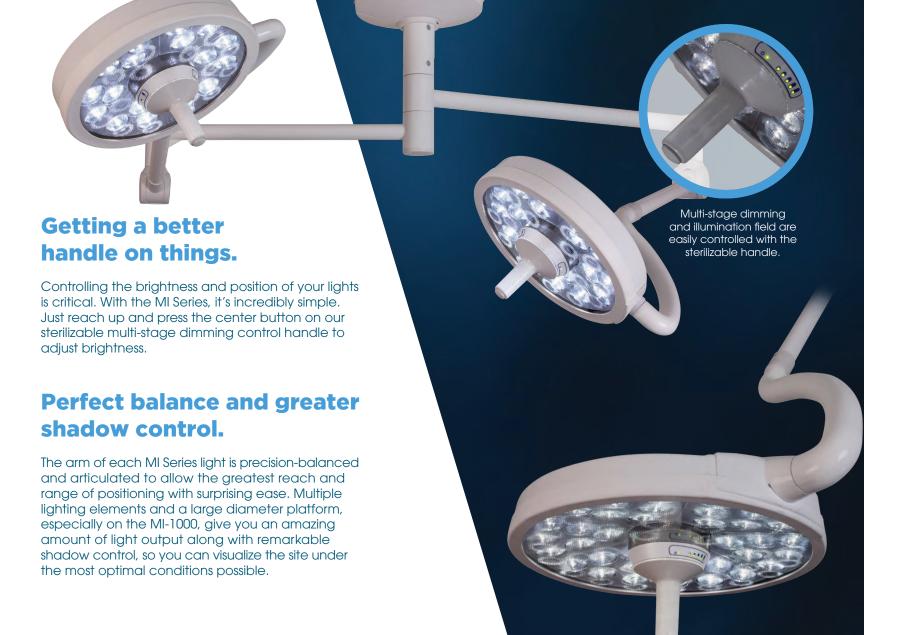

### MI-1000 - Adding unsurpassed brilliance in the OR.

Ideal within the surgical environment, the MI-1000 offers unsurpassed longevity and flexibility in a package that's incredibly affordable. The large diameter LED array provides excellent shadow control - even with just a single light head. Pressing the center button on the sterilizable handle allows 5-stage dimming plus ambient light mode (for minimallyinvasive procedures) for easy management of brightness within the illumination field.

• 100,000 lux at 1 meter • 4,300° K pure white • CRI 97

MI-1000 **Dual Ceiling Mount** 