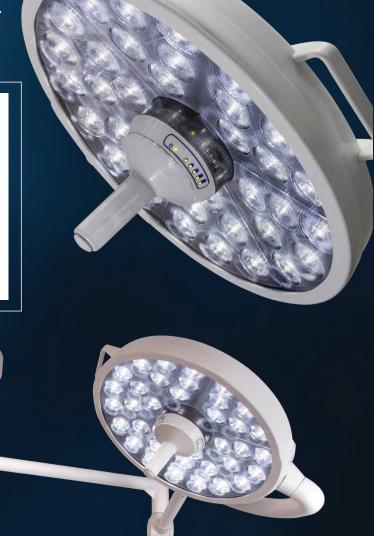

### MI-1000 - Adding unsurpassed brilliance in the OR.

Ideal within the surgical environment, the MI-1000 offers unsurpassed longevity and flexibility in a package that's incredibly affordable. The large diameter LED array provides excellent shadow control - even with just a single light head. Pressing the center button on the sterilizable handle allows 5-stage dimming plus ambient light mode (for minimallyinvasive procedures) for easy management of brightness within the illumination field.

• 100,000 lux at 1 meter • 4,300° K pure white • CRI 97

MI-1000 **Dual Ceiling Mount** 